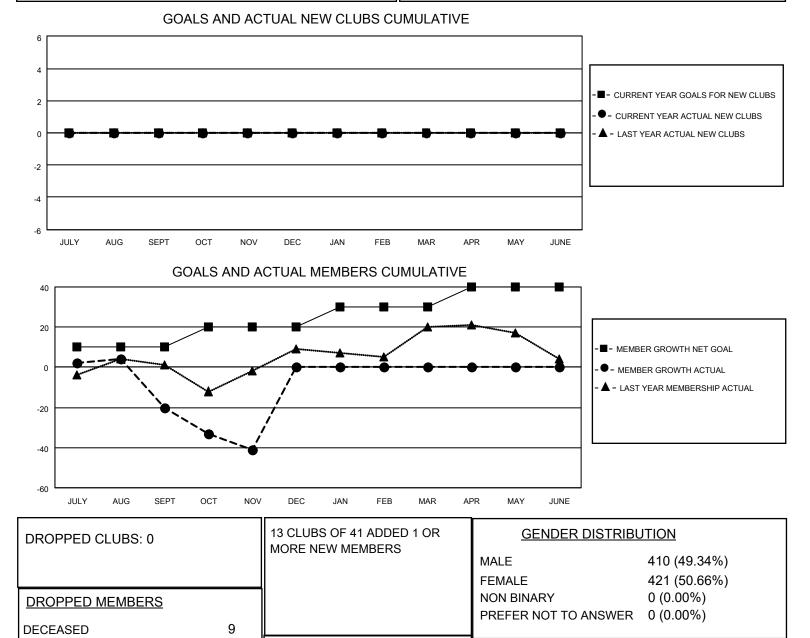

## LOCATION CALIFORNIA

District 4 L5

Results as of: 11/30/2022

| Clubs                 |               |           |               | Members               |                         |                         |                                                    |
|-----------------------|---------------|-----------|---------------|-----------------------|-------------------------|-------------------------|----------------------------------------------------|
| RESULTS FOR 2022-2023 |               |           |               | RESULTS FOR 2022-2023 |                         |                         |                                                    |
| QUARTER               | NEW CLUB GOAL | NEW CLUBS | DROPPED CLUBS | QUARTER MEI           | MBER GROWTH NET<br>GOAL | MEMBER GROWTH<br>ACTUAL | DROPPED<br>MEMBERS ACTUAL<br>(including transfers) |
| JULY/AUG/SEPT         | 0             | 0         | 0             | JULY/AUG/SEPT         | 10                      | 24                      | 42                                                 |
| OCT/NOV/DEC           | 0             | 0         | 0             | OCT/NOV/DEC           | 10                      | 16                      | 34                                                 |
| JAN/FEB/MAR           | 0             | 0         | 0             | JAN/FEB/MAR           | 10                      | 0                       | 0                                                  |
| APR/MAY/JUNE          | 0             | 0         | 0             | APR/MAY/JUNE          | 10                      | 0                       | 0                                                  |

CLICK HERE FOR CUMULATIVE

MEMBERSHIP DATA

0

67

76

CLUB CANCELLED

OTHER TOTAL

MBR0181